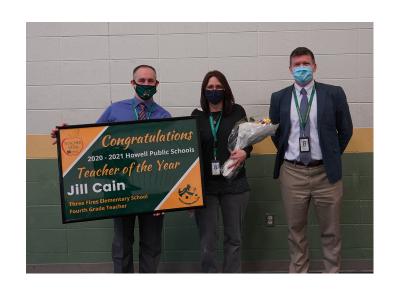

#### Wayne-Westland GEM Award

MECU is proud to sponsor Wayne-Westland School District's GEM (Going the Extra Mile) award. We provided each winning teacher with

a gift card and swag bag from MECU.