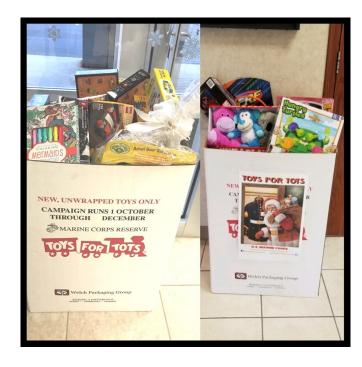

#### Toys for Tots

Thank you to everyone who dropped off donations at our branch offices in support of the U.S. Marine Corps' Toys for Tots Program. Your kindness and generosity are greatly appreciated!