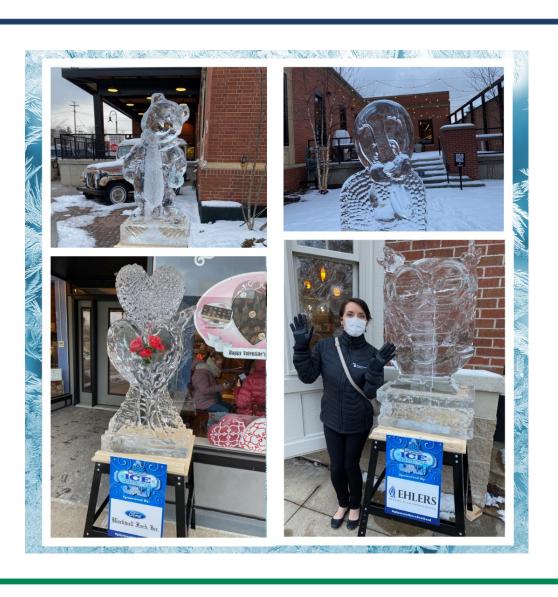

#### Wild Lights at the Detroit Zoo

MECU was a proud sponsor of the Wild Lights at the Detroit Zoo.