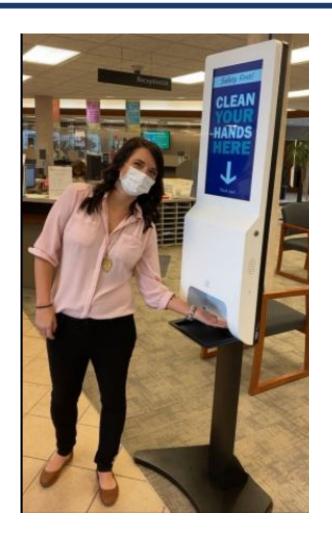

#### Staying safe and healthy!

MECU put various digital screened hand sanitizer stations at each of our branch locations. This helps to keep our staff and members safe while informing everyone of the latest promotions at MECU!