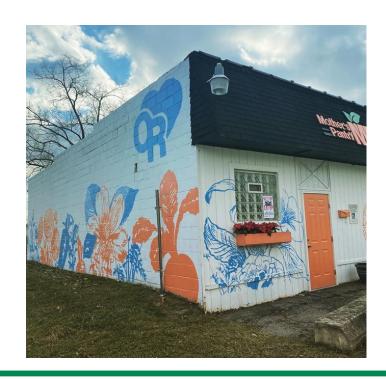

#### **Food Pantry**

We helped spread a little cheer this holiday season by donating collected canned and non-perishable food items for Mother's Pantry in Inkster.