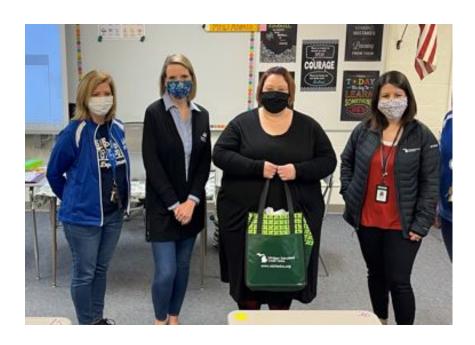

#### Wayne-Westland GEM Award

MECU is proud to sponsor Wayne-Westland School District's GEM (Going the Extra Mile) award. We provided each winning teacher with

a gift card and swag bag from MECU.